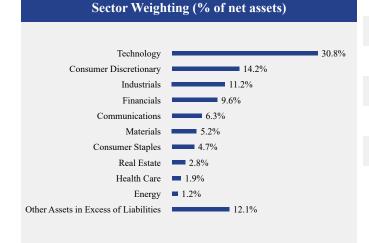

#### What did the Fund invest in?

| 10p 10 Holdings (% of het assets)           |                 |  |  |
|---------------------------------------------|-----------------|--|--|
| Holding Name                                | % of Net Assets |  |  |
| Taiwan Semiconductor Manufacturing Co. Ltd. | 11.0%           |  |  |
| Samsung Electronics Co. Ltd.                | 4.8%            |  |  |
| MediaTek, Inc.                              | 3.9%            |  |  |
| Accton Technology Corp.                     | 3.7%            |  |  |
| Haier Smart Home Co. Ltd., H Shares         | 3.5%            |  |  |
| MakeMyTrip Ltd.                             | 3.2%            |  |  |
| Hanwha Aerospace Co. Ltd.                   | 3.2%            |  |  |
| Trip.com Group Ltd.                         | 3.1%            |  |  |
| Central Pattana PCL                         | 2.8%            |  |  |
| LIG Nex1 Co. Ltd.                           | 2.7%            |  |  |